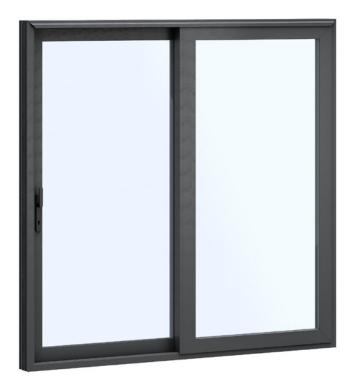

# **INICIO**<sup>™</sup> Windows + Doors Sliding Glass Door

INICIO aluminum sliding glass doors seamlessly blend indoor and outdoor spaces, enhancing natural light and adding a sleek, modern aesthetic to any luxury home.

### **Features**