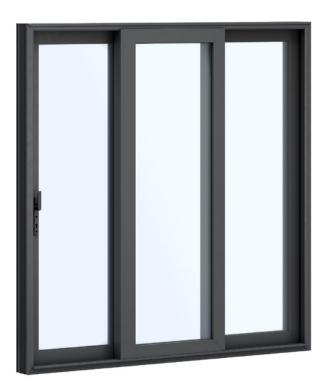

# **INICIO**<sup>™</sup> Windows + Doors Sliding Glass Door

INICIO aluminum sliding glass doors seamlessly blend indoor and outdoor spaces, enhancing natural light and adding a sleek, modern aesthetic to any luxury home.

### **Features**